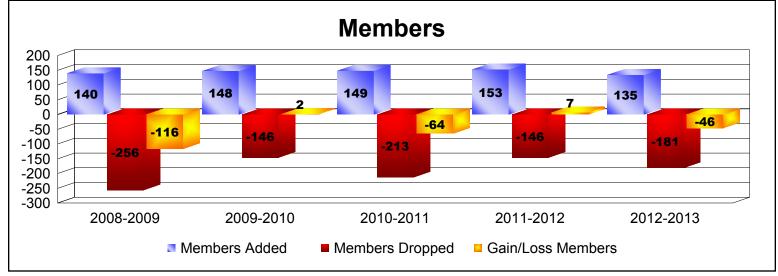

District 26 M4 As of June 2013 Cumulative

| Year      | New<br>Clubs | Dropped<br>Clubs | Gain/<br>Loss<br>Clubs | New<br>Members | Charter<br>Members | Reinstate<br>Members | Transfer<br>Members | Total<br>Member<br>Added | Total<br>Members<br>Dropped | Gain/<br>Loss<br>Members |
|-----------|--------------|------------------|------------------------|----------------|--------------------|----------------------|---------------------|--------------------------|-----------------------------|--------------------------|
| 2008-2009 | 0            | -5               | -5                     | 122            | 0                  | 8                    | 10                  | 140                      | -256                        | -116                     |
| 2009-2010 | 1            | -2               | -1                     | 101            | 30                 | 5                    | 12                  | 148                      | -146                        | 2                        |
| 2010-2011 | 1            | -1               | 0                      | 94             | 44                 | 10                   | 1                   | 149                      | -213                        | -64                      |
| 2011-2012 | 1            | 0                | 1                      | 123            | 21                 | 6                    | 3                   | 153                      | -146                        | 7                        |
| 2012-2013 | 0            | -3               | -3                     | 131            | 1                  | 1                    | 2                   | 135                      | -181                        | -46                      |
| Average   | 1            | -2               | -2                     | 114            | 19                 | 6                    | 6                   | 145                      | -188                        | -43                      |