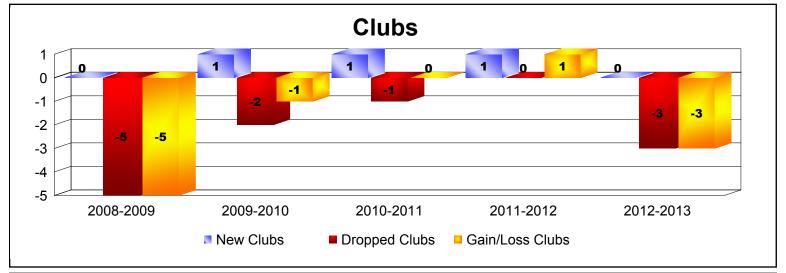

District 26 M4 As of June 2013 Cumulative

| Year      | New<br>Clubs | Dropped<br>Clubs | Gain/<br>Loss<br>Clubs | New<br>Members | Charter<br>Members | Reinstate<br>Members | Transfer<br>Members | Total<br>Member<br>Added | Total<br>Members<br>Dropped | Gain/<br>Loss<br>Members |
|-----------|--------------|------------------|------------------------|----------------|--------------------|----------------------|---------------------|--------------------------|-----------------------------|--------------------------|
| 2008-2009 | 0            | -5               | -5                     | 122            | 0                  | 8                    | 10                  | 140                      | -256                        | -116                     |
| 2009-2010 | 1            | -2               | -1                     | 101            | 30                 | 5                    | 12                  | 148                      | -146                        | 2                        |
| 2010-2011 | 1            | -1               | 0                      | 94             | 44                 | 10                   | 1                   | 149                      | -213                        | -64                      |
| 2011-2012 | 1            | 0                | 1                      | 123            | 21                 | 6                    | 3                   | 153                      | -146                        | 7                        |
| 2012-2013 | 0            | -3               | -3                     | 131            | 1                  | 1                    | 2                   | 135                      | -181                        | -46                      |
| Average   | 1            | -2               | -2                     | 114            | 19                 | 6                    | 6                   | 145                      | -188                        | -43                      |